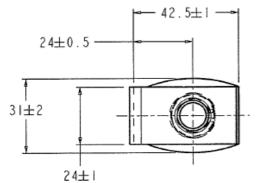

- 3. COATING PER ASTM BII7 OR EQUIVALENT FOR 72 MIN HRS 2. COLOR: ALUMINUM OR BLACK
- PERMISSIBLE
- I. FREE FROM HYDROGEN EMBRITTLEMENT

| REF. PART NO.                                                                    | THREAD                     | ) H<br>MA                                 | · • • • • • • • • • • • • • • • • • • • | PANEL<br>Ø HOLE THICKNESS |         | -   |       |      |
|----------------------------------------------------------------------------------|----------------------------|-------------------------------------------|-----------------------------------------|---------------------------|---------|-----|-------|------|
| ARDEN FASTERNERS<br>18673 CIP                                                    | MI2 X I.                   |                                           |                                         | ±0.05                     | 1.5-5.5 |     |       |      |
| This drawing is our property.<br>reproduced or communcated<br>written agreement. | It can't be<br>without our | FIXOVED FIXAÇÃO E VEDAÇÃO LTDA.<br>BRAZIL |                                         |                           |         |     |       |      |
| MATERIAL<br>#I050 SPRING STEEL                                                   | DESCRIPTION<br>NUT<br>CLIP |                                           |                                         |                           |         |     |       |      |
|                                                                                  |                            | SIZE PART NUMBER                          |                                         |                           |         |     |       | REV. |
| DRAWING BY                                                                       | A4                         | A4 7150-13                                |                                         |                           |         |     |       |      |
|                                                                                  |                            | SCALE                                     | 1:1                                     | WEIGHT                    | (KG) 0, | 005 | SHEET | 1/1  |