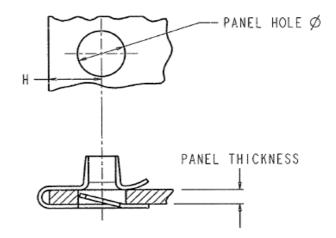

- 3. COATING PER ASTM BII7 OR EQUIVALENT FOR 72 MIN HRS 2. COLOR: ALUMINUM OR BLACK
- PERMISSIBLE
- I. FREE FROM HYDROGEN EMBRITTLEMENT

| REF. PART NO.                                                                    | THREAD                     | ) H<br>MA                                 | · • • • • • • • • • • • • • • • • • • • | PANEL<br>Ø HOLE THICKNESS |         | -   |       |      |
|----------------------------------------------------------------------------------|----------------------------|-------------------------------------------|-----------------------------------------|---------------------------|---------|-----|-------|------|
| ARDEN FASTERNERS<br>18673 CIP                                                    | MI2 X I.                   |                                           |                                         | ±0.05                     | 1.5-5.5 |     |       |      |
| This drawing is our property.<br>reproduced or communcated<br>written agreement. | It can't be<br>without our | FIXOVED FIXAÇÃO E VEDAÇÃO LTDA.<br>BRAZIL |                                         |                           |         |     |       |      |
| MATERIAL<br>#I050 SPRING STEEL                                                   | DESCRIPTION<br>NUT<br>CLIP |                                           |                                         |                           |         |     |       |      |
|                                                                                  |                            | SIZE PART NUMBER                          |                                         |                           |         |     |       | REV. |
| DRAWING BY                                                                       | A4                         | A4 7150-13                                |                                         |                           |         |     |       |      |
|                                                                                  |                            | SCALE                                     | 1:1                                     | WEIGHT                    | (KG) 0, | 005 | SHEET | 1/1  |