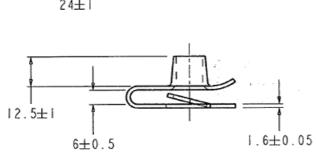

- 3. COATING PER ASTM BII7 OR EQUIVALENT FOR 72 MIN HRS 2. COLOR: ALUMINUM OR BLACK
- PERMISSIBLE
- I. FREE FROM HYDROGEN EMBRITTLEMENT

| REF. PART NO.                                                                    | THREAD                     | ) H<br>MA                                 | · • • • • • • • • • • • • • • • • • • • | PANEL<br>Ø HOLE THICKNESS |         | -   |       |      |
|----------------------------------------------------------------------------------|----------------------------|-------------------------------------------|-----------------------------------------|---------------------------|---------|-----|-------|------|
| ARDEN FASTERNERS<br>18673 CIP                                                    | MI2 X I.                   |                                           |                                         | ±0.05                     | 1.5-5.5 |     |       |      |
| This drawing is our property.<br>reproduced or communcated<br>written agreement. | It can't be<br>without our | FIXOVED FIXAÇÃO E VEDAÇÃO LTDA.<br>BRAZIL |                                         |                           |         |     |       |      |
| MATERIAL<br>#I050 SPRING STEEL                                                   | DESCRIPTION<br>NUT<br>CLIP |                                           |                                         |                           |         |     |       |      |
|                                                                                  |                            | SIZE PART NUMBER                          |                                         |                           |         |     |       | REV. |
| DRAWING BY                                                                       | A4                         | A4 7150-13                                |                                         |                           |         |     |       |      |
|                                                                                  |                            | SCALE                                     | 1:1                                     | WEIGHT                    | (KG) 0, | 005 | SHEET | 1/1  |