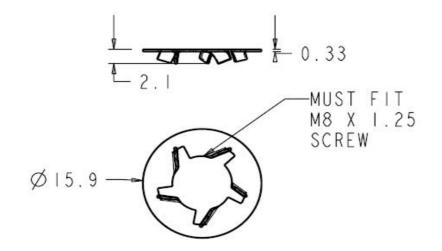

## <KC> MAXIMUM INSTALLATION FORCE 135N <KC> MAXIMUM OUT FORCE 440N <KC> PER AG 001

| This drawing is our property. It can't be reproduced or communcated without our written agreement. |      | FIX                     | FIXOVED FIXAÇÃO E VEDAÇÃO LTD<br>BRAZIL |             |       |       |      |
|----------------------------------------------------------------------------------------------------|------|-------------------------|-----------------------------------------|-------------|-------|-------|------|
| MATERIAL<br>I 0 5 0                                                                                |      | DESCRIPTION<br>PUSH NUT |                                         |             |       |       |      |
|                                                                                                    |      | SIZE                    | PART NUMBER                             |             |       |       | REV. |
| DRAWING BY                                                                                         | DATE | A4                      | 7150-3                                  |             |       |       | 1    |
|                                                                                                    |      | SCALE                   | 1:1                                     | WEIGHT (KG) | 0,005 | SHEET | 1/1  |