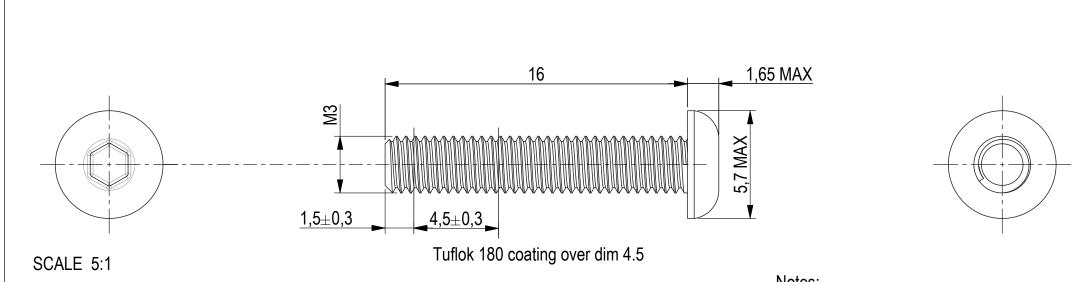

- -Material:stainless steel (ainsi 304/18-8)A2
- -Foodgrade -Strenght class = 70
- -Surface treatment = picled and passivated -M3x16 according DIN 7380-1

| SCALE 2:1 |  |
|-----------|--|

| 002          |        | Drawing notes updated and Tuflok 180 coating over 5.5 mm as indiated added 01-02-2021 F. Dendas |                       |                          |             |             |          |                  |  |
|--------------|--------|-------------------------------------------------------------------------------------------------|-----------------------|--------------------------|-------------|-------------|----------|------------------|--|
| 001          |        | Initial release                                                                                 |                       |                          |             |             | 24-02-20 | 17 J.Weckx       |  |
| version      | ver.nr | modification date nan                                                                           |                       |                          |             |             |          |                  |  |
| MATERIAL : - |        | WEIGHT: 0,00                                                                                    | 1 Kg                  | MODELED DRAW             |             | N           | APPROVED |                  |  |
| PROJECT :    | -      | DIMENSION AF                                                                                    | DIMENSION ARE IN : MM |                          | Jacky Weckx | Jacky Weckx |          | /incent Belpaire |  |
| FORMAT       | SCALE  | PROJECTION                                                                                      | TOLERANCE             | DATE                     | 24-02-2017  | 24-02-20    | 17       | 24-02-2017       |  |
| A4           | 5:1    |                                                                                                 |                       | PART NAME: Bolt M3x15 mm |             |             |          |                  |  |
|              |        |                                                                                                 |                       |                          |             |             |          |                  |  |